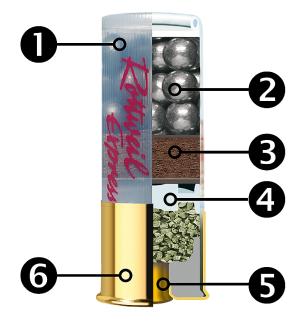

# Shotgun shell construction of Rottweil Express

- 1. The transparent PE plastic case prevents erroneous use
- 2. High energy release at the target due to large, heavy lead buckshot
- 3. Environmentally friendly fibre wad cleans the barrel after every shot
- 4. Safe sealing off of the powder chamber with a plastic H-wad
- 5. Protection of the barrel due to non-corrosive SINOXID® primer
- 6. Extra high quality 20 mm brass head with 12 gauge