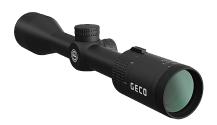

## **GECO 1" Riflescopes**

GECO optical sights are unique in both the optical and mechanical quality and performance that they offer in this price class.

The 3x zoom riflescopes catch the eye with their slender and extremely compact length and low weight thanks to the 1" central tube diameter. The narrow central tube suits older mounts especially. The excellent optical quality is reflected in the very good fields of view and high transmission values. Large lens diameters ensure sufficient light reserves that extend deep into twilight. The fine, illuminated GECOdot with automatic shutoff (automatic reflex sight) and the integrated target turret (sight tower) GECOtrac are unique features in this class. All products have a 5-year warranty.