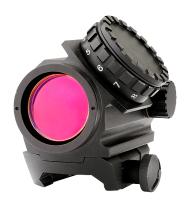

## **GECO RED DOT 1x20**

Item no. 2319219

The ideal companion for hunting fast-moving game over rugged terrain. The finely staged, dimmable illuminated dot with 2 MOA diameter lets you acquire the target quickly and intuitively. The built-in Weaver mount means the GECO Red Dot can be attached quickly and easily.

## **Properties**

Diameter (mm) 30

Length (mm) 67

Weight (g) 130

Field ov view (m/100) 100

Reticle 2 MOA Dot 1x20